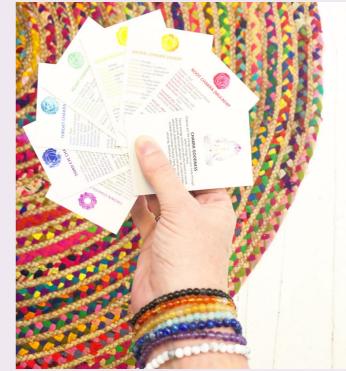

### CHAKRA SERIES

Bringing you the energy of the 7 main energy systems in the body through crystals & bracelets.

Along with the bracelets or crystals, each box contains 8 cards detailing each charka with affirmations, fituals & more.

# CALM GIFT PACK

Calm Peace Anxiety Relief

Chakra Bracelets
Includes
7 Bracelets, 4mm
&
8 Guidance cards with
affirmations & fituals to
balance your energy

\$24.30 WS

Chakra Crystal Set
Includes
7 Turnbled Crystals
&
8 Guidance cards with
affirmations & fituals to
balance your energy

\$18.90 WS

Chakra Crystal Set
Includes
7 Engraved Flatstones
&
8 Guidance cards with
affirmations & fituals to
balance your energy

\$18.90 WS

We have sourced a beautiful selection of key fings from Brazil