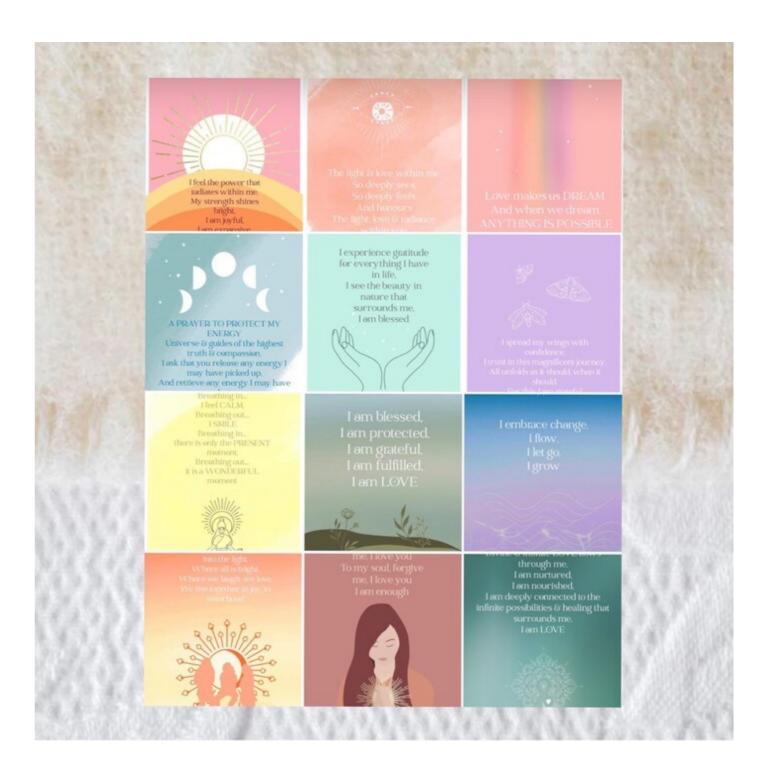

### CHAKRA SERIES

Bringing you the energy of the 7 main energy systems in the body through crystals & bracelets.

Along with the bracelets or crystals, each box contains 8 cards detailing each charka with affirmations, fituals & more.