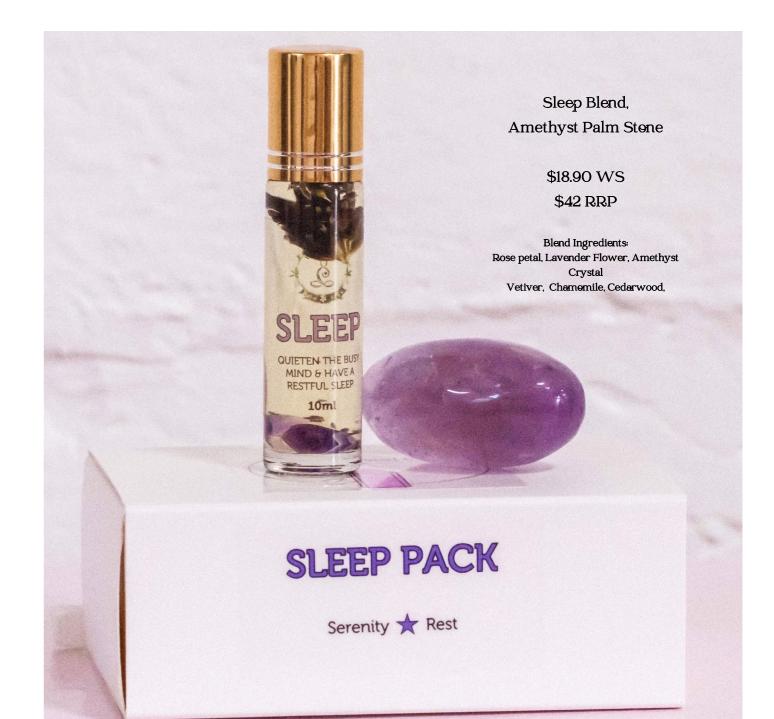

 $\Delta$  One of our mot favourite things to do is source & create, so we can also customise an offering

Calm blend,
Rose quartz crystal,
Rose quartz & amethyst
diffuser bracelet

\$20.70 WS \$46 RRP

Blend Ingredients:
Rose petal, Lavender Flower, Rose Quartz
Crystal
Spruce, Vetiver, Chamemile, Cedarwood,
Sandalwood, Lavender, Marjeram, Ylang