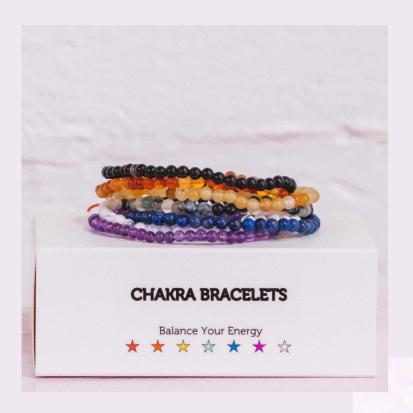

# CALM GIFT PACK

Calm Peace Anxiety Relief

Chakra Bracelets
Includes
7 Bracelets, 4mm
&
8 Guidance cards with
affirmations & fituals to
balance your energy

\$24.30 WS

Chakra Crystal Set
Includes
7 Turnbled Crystals
&
8 Guidance cards with
affirmations & fituals to
balance your energy