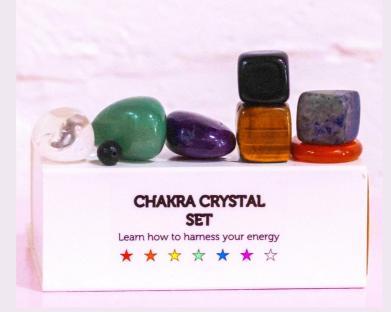

### CHAKRA SERIES

Bringing you the energy of the 7 main energy systems in the body through crystals & bracelets.

Along with the bracelets or crystals, each box contains 8 cards detailing each charka with affirmations, fituals & more.

# CALM GIFT PACK

Calm Peace Anxiety Relief

Chakra Bracelets
Includes
7 Bracelets, 4mm
&
8 Guidance cards with
affirmations & fituals to
balance your energy

\$24.30 WS

Chakra Crystal Set
Includes
7 Turnbled Crystals
&
8 Guidance cards with
affirmations & fituals to
balance your energy

\$18.90 WS

Chakra Crystal Set
Includes
7 Engraved Flatstones
&
8 Guidance cards with
affirmations & fituals to
balance your energy

\$18.90 WS

We have sourced a beautiful selection of key fings from Brazil