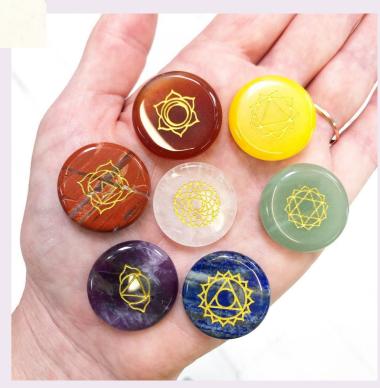

\$18.90 WS

Chakra Crystal Set
Includes
7 Engraved Flatstones
&
8 Guidance cards with
affirmations & fituals to
balance your energy

\$18.90 WS

We have sourced a beautiful selection of key fings from Brazil