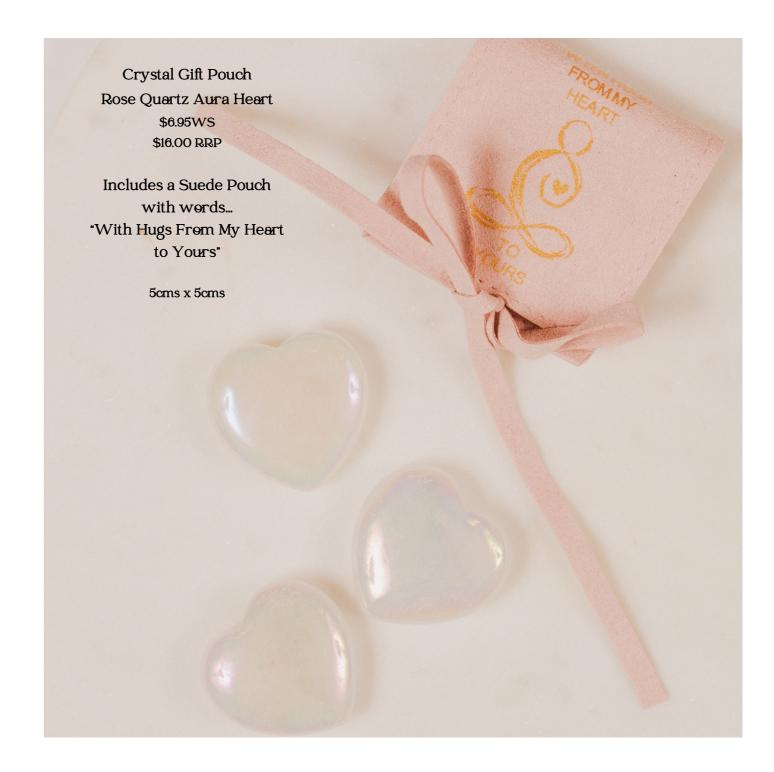

e are all incredibly high vibe & have been treated with so much love & respect.

All come cleansed, boxed & full of information for you & your customers.

### CHAKRA SERIES

Bringing you the energy of the 7 main energy systems in the body through crystals & bracelets.

Along with the bracelets or crystals, each box contains 8 cards detailing each charka with affirmations, fituals & more.

 $\Delta$  One of our mot favourite things to do is source & create, so we can also customise an offering





Calm blend,
Rose quartz crystal,
Rose quartz & amethyst
diffuser bracelet

\$20.70 WS \$46 RRP

Blend Ingredients:
Rose petal, Lavender Flower, Rose Quartz
Crystal
Spruce, Vetiver, Chamemile, Cedarwood,
Sandalwood, Lavender, Marjeram, Ylang



# CALM GIFT PACK

Calm Peace Anxiety Relief

















Chakra Bracelets
Includes
7 Bracelets, 4mm
&
8 Guidance cards with
affirmations & fituals to
balance your energy

\$24.30 WS

Chakra Crystal Set
Includes
7 Turnbled Crystals
&
8 Guidance cards with
affirmations & fituals to
balance your energy

\$18.90 WS





Chakra Crystal Set
Includes
7 Engraved Flatstones
&
8 Guidance cards with
affirmations & fituals to
balance your energy

\$18.90 WS





We have sourced a beautiful selection of key fings from Brazil

Amethyst
Clear Quartz
Citrine
Natural Agate Geode

\$8.10 WS \$18.00 RRP



Palo Santo Single Sticks Approx 10cms x 2–3cms

\$4 per stick

Cleansing Grounding



\$2.50WS \$6.00 RRP

See website for all scent options.









# SOUL GIFT CARDS

Gift cards
beautifully
designed &
created
with love
by us.

Each comes with an envel